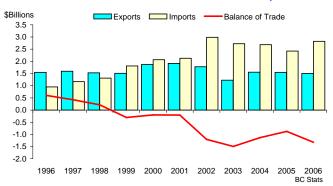

| \$0.0<br>\$10.887.5         | 0.0%             |

#### **BC Origin Exports to Japan**



#### Canada's Balance of Trade in Goods with Japan



#### Canada's Balance of Trade in Services with Japan



#### How important is Japan to BC and Canada?

Japan ranked #2 as a destination for BC origin exports in 2008 with 15.2% of BC's commodity exports shipped there. It was ranked #3 as a destination for Canadian exports with 2.4% of Canadian goods exports shipped there and #4 as a source of imports into Canada with 3.5% of Canadian imports originating from Japan.

#### How important is Canada to Japan?

Canada was ranked #15 as a source of imports into Japan in 2005 with 1.7% of goods shipped to that country originating in Canada. As a market for exports from Japan, Canada ranked #12 with 1.7% of that country's exports shipped to Canada.

Data Source: Statistics Canada

Canada Total

\$10,887.5 100.0%

# **JAPAN**

## **Continued**

# **Fact Sheet**

#### **Japan General Information**

| Po