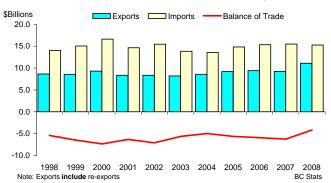

| \$0.0<br>\$10.887.5         | 0.0%             |

#### **BC Origin Exports to Japan**



#### Canada's Balance of Trade in Goods with Japan



#### Canada's Balance of Trade in Services with Japan



#### How important is Japan to BC and Canada?

Japan ranked #2 as a destination for BC origin exports in 2008 with 15.2% of BC's commodity exports shipped there. It was ranked #3 as a destination for Canadian exports with 2.4% of Canadian goods exports shipped there and #4 as a source of imports into Canada with 3.5% of Canadian imports originating from Japan.

#### How important is Canada to Japan?

Canada was ranked #15 as a source of imports into Japan in 2005 with 1.7% of goods shipped to that country originating in Canada. As a market for exports from Japan, Canada ranked #12 with 1.7% of that country's exports shipped to Canada.

Data Source: Statistics Canada

Canada Total

\$10,887.5 100.0%

# **JAPAN**

## **Continued**

#