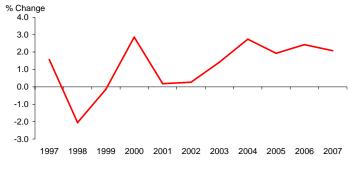

ing Canada Through BC and Immigration to BC from Japan

| Year | Travellers (Persons) | Immigrants (Persons) |
|------|----------------------|----------------------|
| 1998 | 288,946              | 576                  |
| 1999 | 284,300              | 619                  |
| 2000 | 279,435              | 576                  |
| 2001 | 257,358              | 691                  |
| 2002 | 276,908              | 422                  |
| 2003 | 184,884              | 441                  |
| 2004 | 245,978              | 506                  |
| 2005 | 243,488              | 554                  |
| 2006 | 217,995              | 567                  |
| 2007 | 194,177              | 591                  |

Source: Statistics Canada

BC Stats

#### Year-Over-Year % Growth in GDP of Japan



Source: International Monetary Fund

BC Stats

16/02/2009

### Immigrants to BC from Japan



## **Travellers from Japan Entering Canada Through BC**



www.bcstats.gov.bc.ca