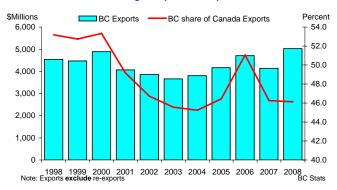

| \$0.0<br>\$10.887.5         | 0.0%             |

#### **BC Origin Exports to Japan**



#### Canada's Balance of Trade in Goods with Japan



#### Canada's Balance of Trade in Services with Japan



#### How important is Japan to BC and Canada?

Japan ranked #2 as a destination for BC origin exports in 2008 with 15.2% of BC's commodity exports shipped there. It was ranked #3 as a destination for Canadian exports with 2.4% of Canadian goods exports shipped there and #4 as a source of imports into Canada with 3.5% of Canadian imports originating from Japan.

#### How important is Canada to Japan?

Canada was ranked #15 as a source of imports into Japan in 2005 with 1.7% of goods shipped to that country originating in Canada. As a market for exports from Japan, Canada ranked #12 with 1.7% of that country's exports shipped to Canada.

Data Source: Statistics Canada

Canada Tota