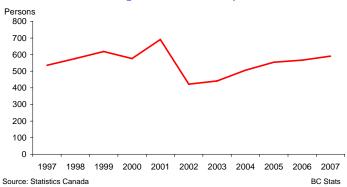

ants (Persons) |
|------|----------------------|----------------------|
| 1998 | 288,946              | 576                  |
| 1999 | 284,300              | 619                  |
| 2000 | 279,435              | 576                  |
| 2001 | 257,358              | 691                  |
| 2002 | 276,908              | 422                  |
| 2003 | 184,884              | 441                  |
| 2004 | 245,978              | 506                  |
| 2005 | 243,488              | 554                  |
| 2006 | 217,995              | 567                  |
| 2007 | 194,177              | 591                  |

Source: Statistics Canada

BC Stats

#### Year-Over-Year % Growth in GDP of Japan



Source: International Monetary Fund

BC Stats

16/02/2009

### Immigrants to BC from Japan



## **Travellers from Japan Entering Canada Through BC**



www.bcstats.gov.bc.ca