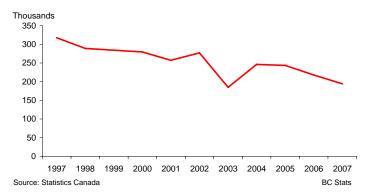

-----------|
| 1998 | 288,946              | 576                  |
| 1999 | 284,300              | 619                  |
| 2000 | 279,435              | 576                  |
| 2001 | 257,358              | 691                  |
| 2002 | 276,908              | 422                  |
| 2003 | 184,884              | 441                  |
| 2004 | 245,978              | 506                  |
| 2005 | 243,488              | 554                  |
| 2006 | 217,995              | 567                  |
| 2007 | 194,177              | 591                  |

Source: Statistics Canada

BC Stats

#### Year-Over-Year % Growth in GDP of Japan



Source: International Monetary Fund

BC Stats

16/02/2009

### Immigrants to BC from Japan



## **Travellers from Japan Entering Canada Through BC**



www.bcstats.gov.bc.ca